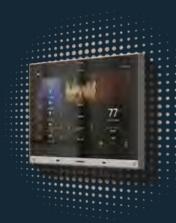

## DOMOTIC SYSTEM

The implemented technology system allows the remote monitoring as well as the assistance, and the optimization of energy efficiency.

REMOTE MAINTENANCE MANAGEMENT

VOIP COMMUNICATION SYSTEM EQUIPPED WITH AN INTEGRATED CAMERA

HUMAN-CENTRIC LIGHTING CHARACTERIZES THE SPREAD OF LIGHT WITHIN THE FLOATING SUITE

MONITORING OF ENERGY CONSUMPTION AND PRODUCTION

MATERIC SPEAKERS EQUIPPED WITH AN INTEGRATED LIGHT SYSTEM

QD-OLED SMART TV WITH REMOTE IP AND DIAGNOSTIC FUNCTIONS

REMOTE CONTROL FROM SMARTPHONE

INTERNAL TEMPERATURE REGULATION

TIMER/ALARM CLOCK PROGRAMMING SYSTEM

WEATHER
MONITORING SYSTEM

COUNTLESS NUMBERS
OF BESPOKE FEATURES

The floating suite is designed in order to satisfy all needs and requirements as far as: