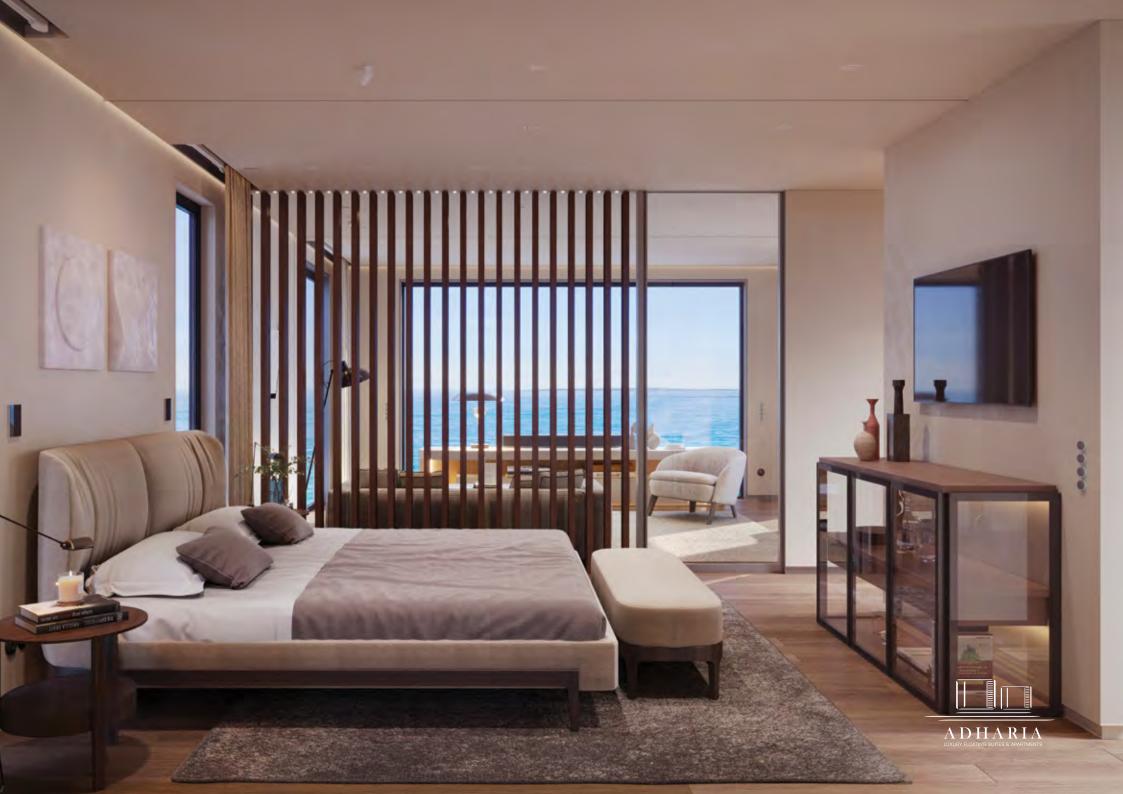

## DOMOTIC SYSTEM

The implemented technology system allows the remote monitoring as well as the assistance, and the optimization of energy efficiency.

REMOTE MAINTENANCE MANAGEMENT

VOIP COMMUNICATION SYSTEM EQUIPPED WITH AN INTEGRATED CAMERA

HUMAN-CENTRIC LIGHTING CHARACTERIZES THE SPREAD OF LIGHT WITHIN THE FLOATING SUITE

MONITORING OF ENERGY CONSUMPTION AND PRODUCTION

MATERIC SPEAKERS EQUIPPED WITH AN INTEGRATED LIGHT SYSTEM

QD-OLED SMART TV WITH REMOTE IP AND DIAGNOSTIC FUNCTIONS

REMOTE CONTROL FROM SMARTPHONE

INTERNAL TEMPERATURE REGULATION

TIMER/ALARM CLOCK PROGRAMMING SYSTEM

WEATHER
MONITORING SYSTEM

COUNTLESS NUMBERS
OF BESPOKE FEATURES

The floating suite is designed in order to satisfy all needs and requirements as far as: