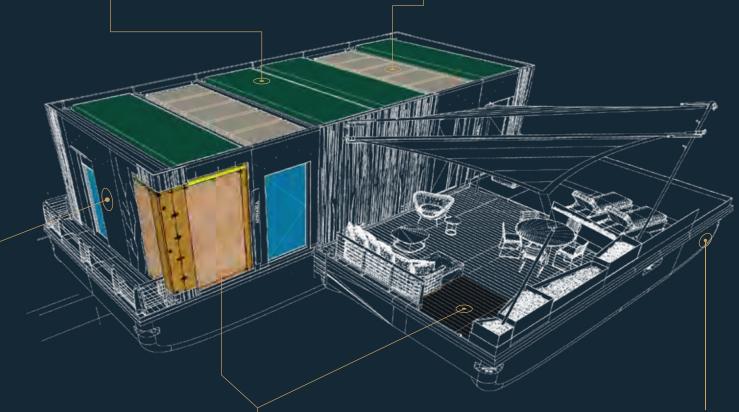

## MODULARITY

The modular structure shows the way through which technology can easily adapt to the surrounding environment.

#### LAYOUT CUSTOMIZATION