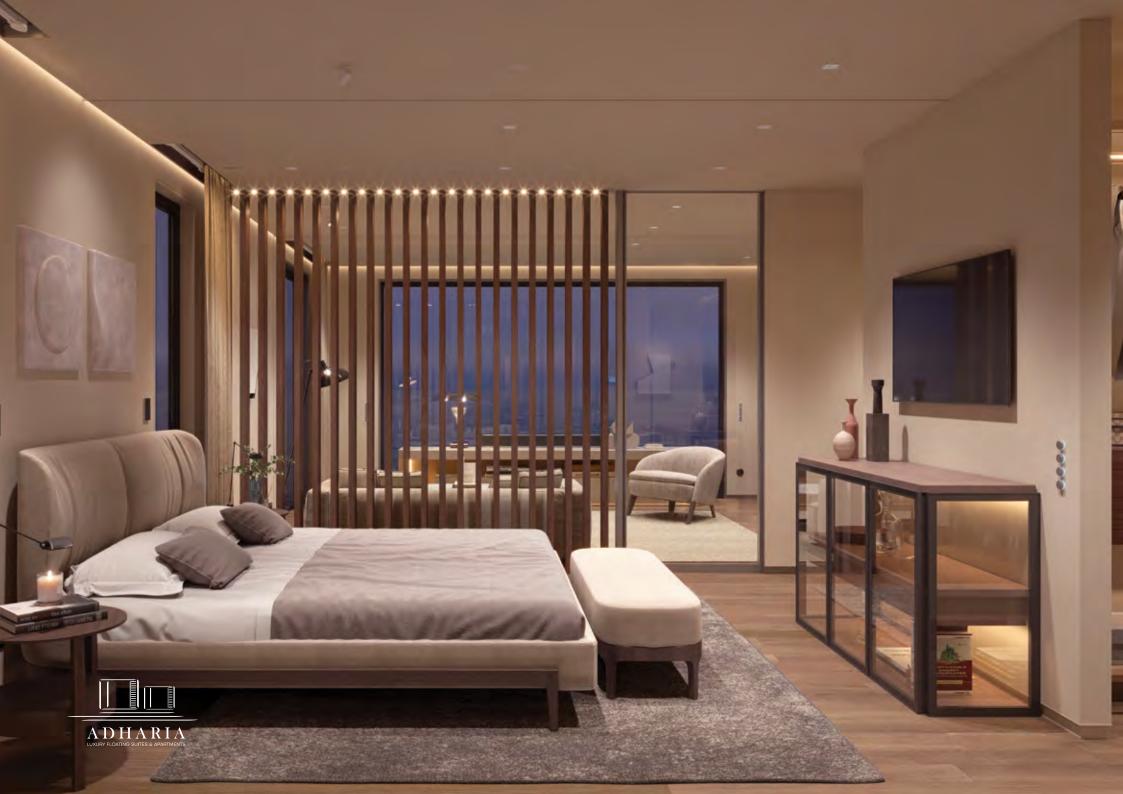

## DOMOTIC SYSTEM

The implemented technology system allows the remote monitoring as well as the assistance, and the optimization of energy efficiency.

REMOTE MAINTENANCE MANAGEMENT

VOIP COMMUNICATION SYSTEM EQUIPPED WITH AN INTEGRATED CAMERA

HUMAN-CENTRIC LIGHTING CHARACTERIZES THE SPREAD OF LIGHT WITHIN THE FLOATING SUITE

MONITORING OF ENERGY CONSUMPTION AND PRODUCTION

MATERIC SPEAKERS EQUIPPED WITH AN INTEGRATED LIGHT SYSTEM

QD-OLED SMART TV WITH REMOTE IP AND DIAGNOSTIC FUNCTIONS

REMOTE CONTROL FROM SMARTPHONE

INTERNAL TEMPERATURE REGULATION

TIMER/ALARM CLOCK PROGRAMMING SYSTEM

WEATHER
MONITORING SYSTEM

COUNTLESS NUMBERS
OF BESPOKE FEATURES

The floating suite is designed in order to satisfy all needs and requirements as far as: