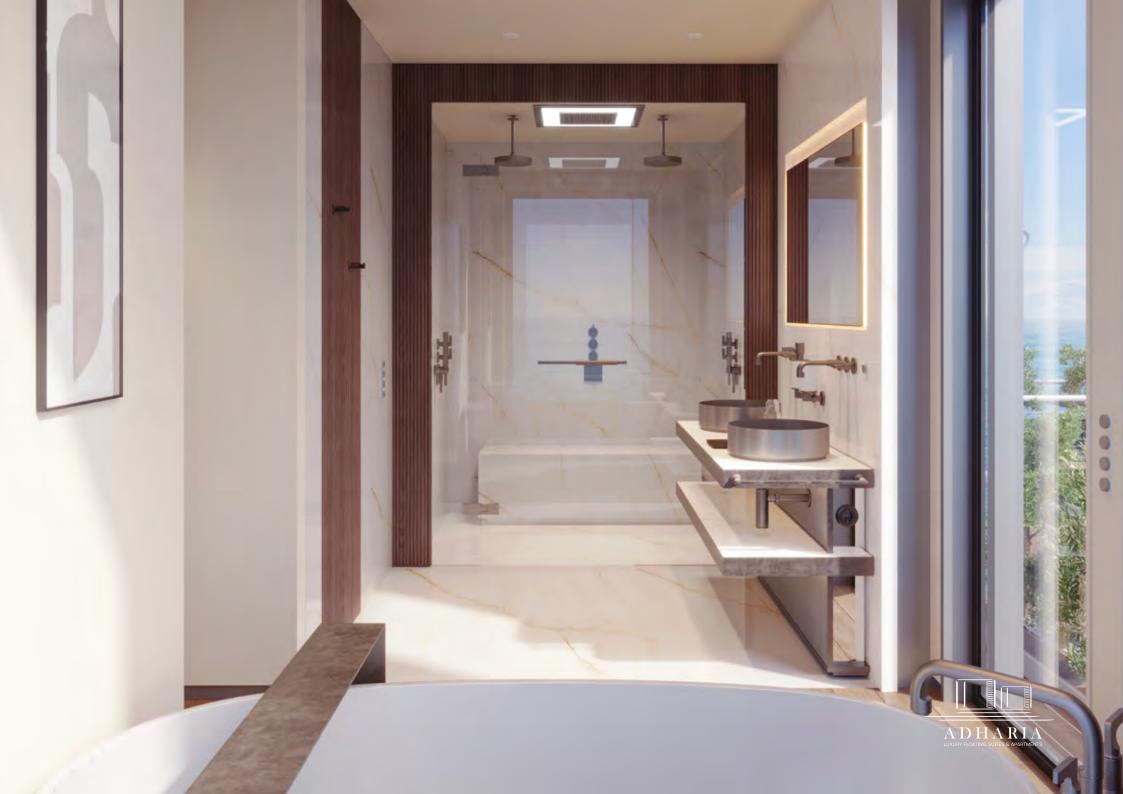

#### **CERTIFICATIONS**

The structure of the floating suite is made from **FSC** and **PEFC** certified materials, larch wood in particular, originating from certified forests proving to have a minimal impact on the Environment

The floating suite is certified as **NZEB** (Nearly Zero Energy Building) thanks to the use of innovative construction solutions and systems that guarantees energy consumption close to zero

The engineering department of the University of Sannio has certified that the floating suite qualifies as an nearly zero-energy structure with reduced environmental impact, suitable for accreditation to the most stringent standards related to the global sustainability of artifacts.