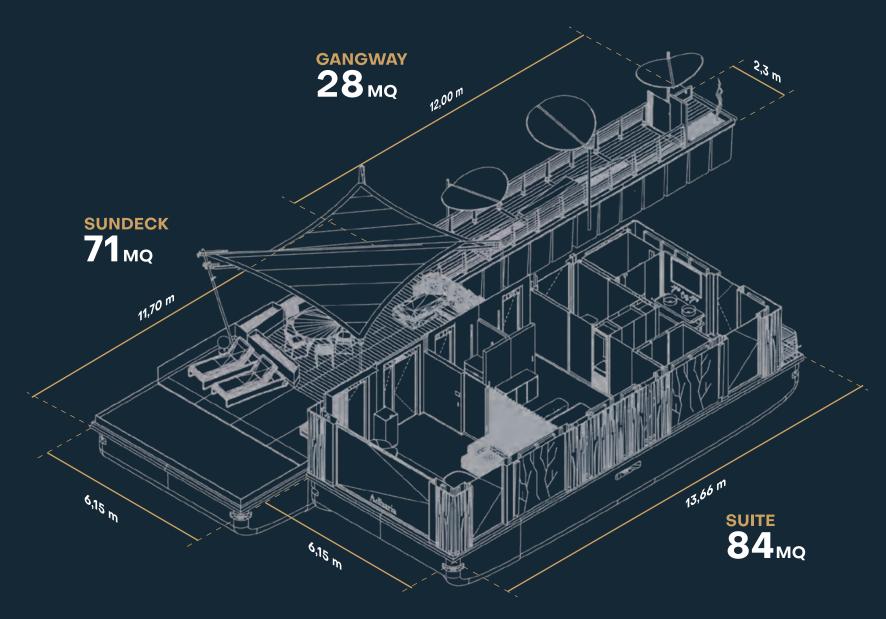

## MODULARITY

The modular structure shows the way through which technology can easily adapt to the surrounding environment.

#### LAYOUT CUSTOMIZATION