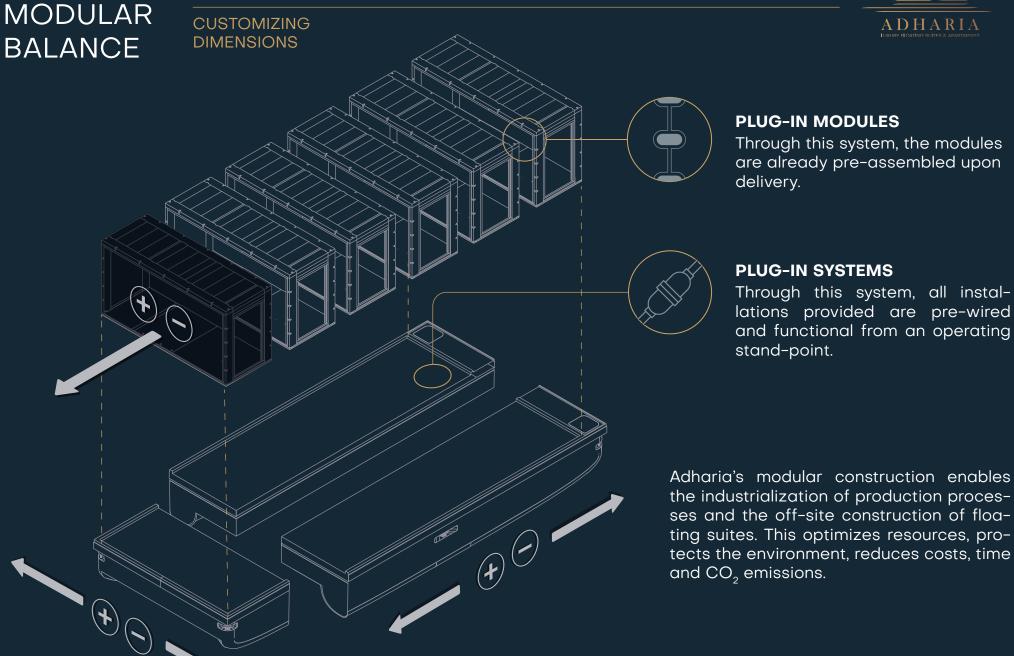

## MODULARITY

The modular structure shows the way through which technology can easily adapt to the surrounding environment.

- Furniture selection
- Interior and exterior finishes
- Customization of building materials

The hull modules and components of the floating suite can be transported and delivered within containers. Their construction can be completed once they reach the destination site. Furthermore, as a subsequent step, the plug-in modules and systems ensure a rapid and easy on-site assembling method.

The modules require a limited space within a container, thus ensuring a relevant reduction of CO<sub>2</sub> emissions during transportation.

**ON-LAND** TRANSPORTATION

**SHIPPING TRANSPORTATION** 

The Floating Suite & Apartments aim to become an icon of the Made in Italy as far as the luxury hospitality sector is concerned. Technology, sustainability and style features as well as uniqueness are ensured by the selected Italian partners who are the market leaders in their production sector and who share with us the same values and goals.